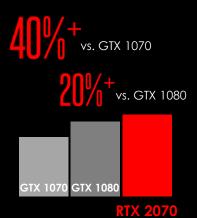

45%

Higher benchmark score (Time Spy)

45<sup>0</sup>/<sub>1</sub>+

Higher FPS experience

TRANSCENDENT GAMING EXPERIENCE EVER

New Turing Structure Promotes Performance To The Next Level

**3DMARK TIME SPY BENCHMARK (DX12) GEFORCE RTX 2080** 145% RTX 2080 100% GTX 1080 **GEFORCE RTX 2070 & 2060** 145% **RTX 2070** 1104% **RTX 2060** 100% GTX 1070