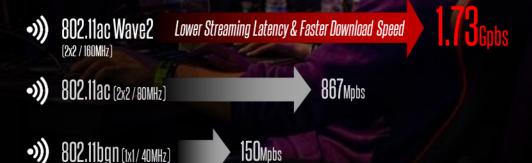

#### 802.11ac WiFi wave 2

#### support MU-MIMO with 160MHz channel

MSI GE75 enables smooth streaming of high resolution videos, few dropped connections, less congestion, and fast speed farther away from the router, enabling DL MU-MIMO and 160MHz channel use. 160MHz channels can deliver the faster Wi-Fi speeds up to 1.73Gbps.

faster than 802.11n faster than legacy 802.11ac

Gbps WiFi bandwidth

Note: To achieve Gigabit wireless speeds the network requires a wireless router/access point that supports 160MHz channels.