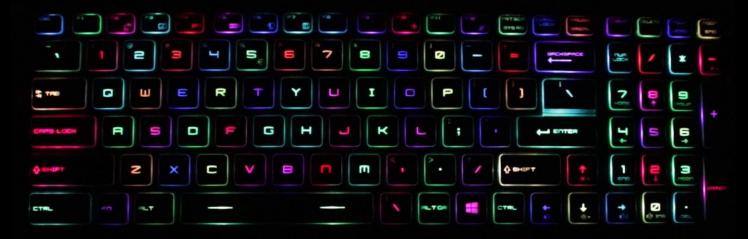

# CONTROL

CAPS LOCK

4 SHIFT

World's first Per-Key RGB laptop with gaming keyboard by SteelSeries. Shining is just the new must. Through Per-Key illumination of the keyboard, you may receive real time game stats like ammo levels, health levels, tool durability, and take immediate actions, gaining full control of gameplays.

#### One-click to Real time Launch Keyboard RGB Effects

The Raider comes with Per-Key RGB customization giving you ultimate control over keyboard illumination. Just one-click the SSE button, gamers can immediately switch RGB keyboard light effect from different atmosphere modes.