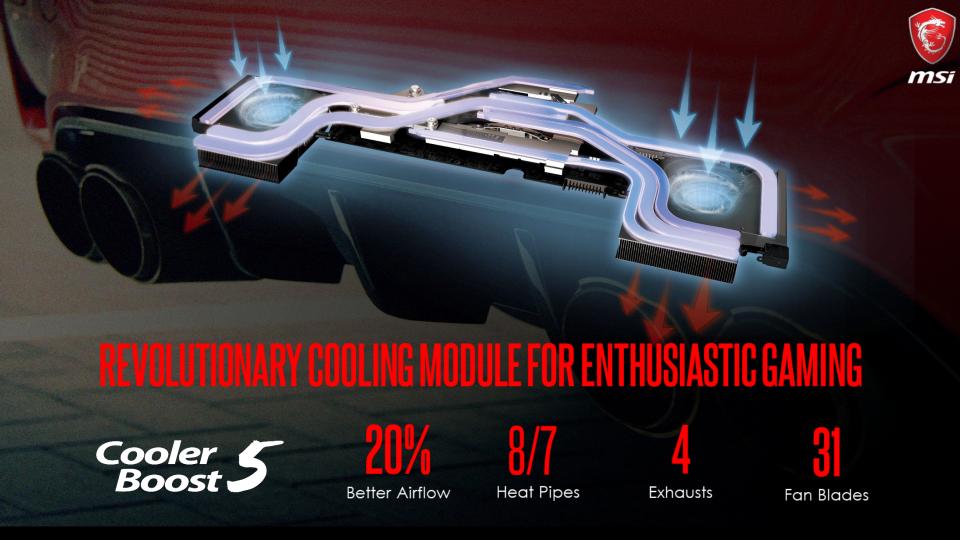

Cooler Boost 5

Refining cooling system for top-notch CPU/GPU

Giant Speaker Certified by Dynaudio & Hi-Res

Top Audio Solution for Speakers & Headset

NVIDIA's Latest Turing Architecture Graphics

GeForce RTX 20 Series with Ray-tracing