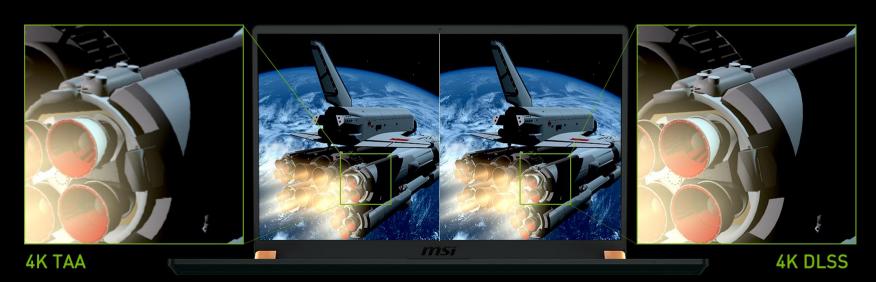

ING EXPERIENCE EVER

New Turing Structure Promotes Performance To The Next Level

**3DMARK TIME SPY BENCHMARK (DX12) GEFORCE RTX 2080** 145% RTX 2080 100% GTX 1080 **GEFORCE RTX 2070 & 2060** 145% **RTX 2070** 1104% **RTX 2060** 100% GTX 1070



### TRANSCENDENT GAMING EXPERIENCE EVER







RTX / It's A Great Improvement for Frame Per Second Experience













NOT ONLY PERFORMANCE
TRANSCENDENT GAMING EXPERIENCE EVER

Real-Time RAY TRACING Al Enhanced Graphic DLSS



# REAL-TIME RAY TRACING IN GAMES

Ray tracing is the definitive solution for lifelike lighting, reflections, and shadows, offering a level of realism far beyond what's possible using traditional rendering techniques. NVIDIA Turin is the first GPU capable of real-time ray tracing.





# Powerful A Enhanced Graphic, DLSS







# **Key Features Highlights**



#### **MSI Gaming DNA**

Breakthrough Performance with

Brand New Intel 9th Gen Processo

144Hz High Refresh Rate IPS-level Display

React quicker to whatever is happening on screen

Per-Key RGB KB

16.8M Color Backlight

Cooler Boost 5

Refining cooling system for top-notch CPU/GPU

Giant Speaker Certified by Dynaudio & Hi-Res

Top Audio Solution for Speakers & Headset

NVIDIA's Latest Turing Architecture Graphics

GeForce RTX 20 Series with Ray-tracing

**5.7mm** Thin Bezel Display

With 82% Screen-to-body Ratio

Killer xTend Networking

WiFi Extender & Powerful Network Prioritization

Dragon Center with Gaming mode & App Player

Offer gamers the most complete software solutions

mod

#### **GE75 SPECIFICATIONS**

| ULI U UI LUII IUI  | MITORIO