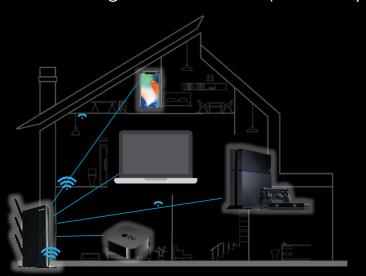

# Killer xTend Technology - Turns The Laptop Into Mesh Network Nodes

With Killer xTend you can avoid the expense and complexity of using a network switch and Wi-Fi extender. And create the Wi-Fi mesh network to ensure the connected devices link to the most stable source. (no need to change the other SSID/password)

Original network coverage (w/o Killer xTend)