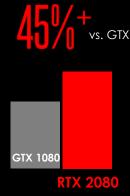

45%

Higher benchmark score (Time Spy)

45<sup>0</sup>/<sub>1</sub>+

Higher FPS experience

TRANSCENDENT GAMING EXPERIENCE EVER

New Turing Structure Promotes Performance To The Next Level

**3DMARK TIME SPY BENCHMARK (DX12) GEFORCE RTX 2080** 145% RTX 2080 100% GTX 1080 **GEFORCE RTX 2070 & 2060** 145% **RTX 2070** 1104% **RTX 2060** 100% GTX 1070