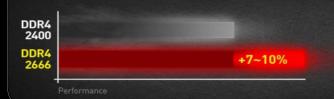

#### Newer, Faster, DDR4-2666 Memory Higher Bandwidth for Higher Loading

Technically supports up to DDR4-2666 which enables faster applications loading and run demanding programs without lag. They shows 11% enhancement compare to DDR4-2400.