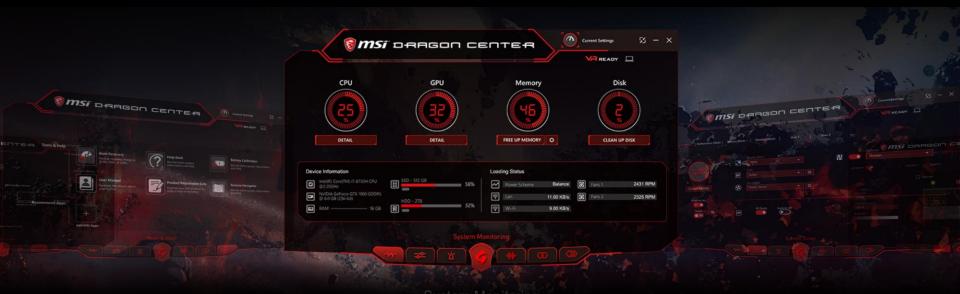

#### Dragon Center 2.0 - Free Buff For Your Rig

Monitor and optimize through various customization and freeing system memories to prioritize in-game performance.