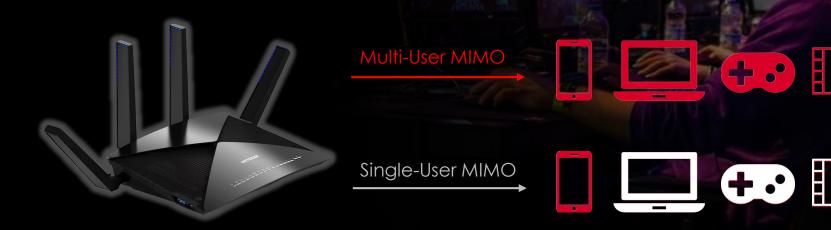

### **MU-MIMO Technology**

MU-MIMO allows user access a wireless network at the same time. Previously, when multiple users begin accessing the router at or near the same time, congestion can be introduced as the router services the first user's request while the second (and third, fourth, etc.) wait. With MU-MIMO, it could allow multiple user access the router source simultaneously and without congestion.