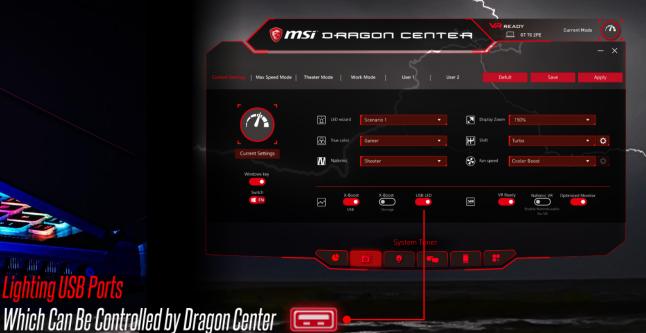

#### Dragon Center 2.0 - Free Buff For Your Rig

Monitor and optimize through various customization and freeing system memories to prioritize in-game performance.

#### Don't Embarrass Yourself Looking for An USB Port

MSI exclusive technology helps you find the USB port instantly, especially in the dark.