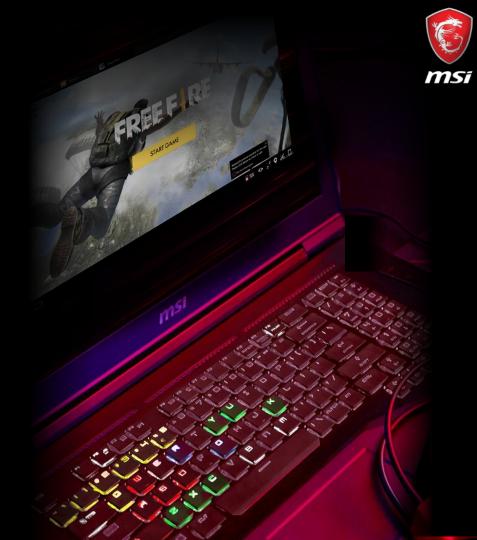

# CONTROL

CAPS LOCK

4 SHIFT

World's first Per-Key RGB laptop with gaming keyboard by SteelSeries. Shining is just the new must. Through Per-Key illumination of the keyboard, you may receive real time game stats like ammo levels, health levels, tool durability, and take immediate actions, gaining full control of gameplays.

# **ENGINE 3** SERVES AS YOUR FIREARM

With SSE3, you get to suit up your weapon with a cool look by lightening it up with multiple backlit colors, transform your keyboard into a high technology firearm by setting up several keys into one key command and cloud syncing all SteelSeries gears together.

#### One-click to Real time Launch Keyboard RGB Effects

The Raider comes with Per-Key RGB customization giving you ultimate control over keyboard illumination. Just one-click the SSE button, gamers can immediately switch RGB keyboard light effect from different atmosphere modes.