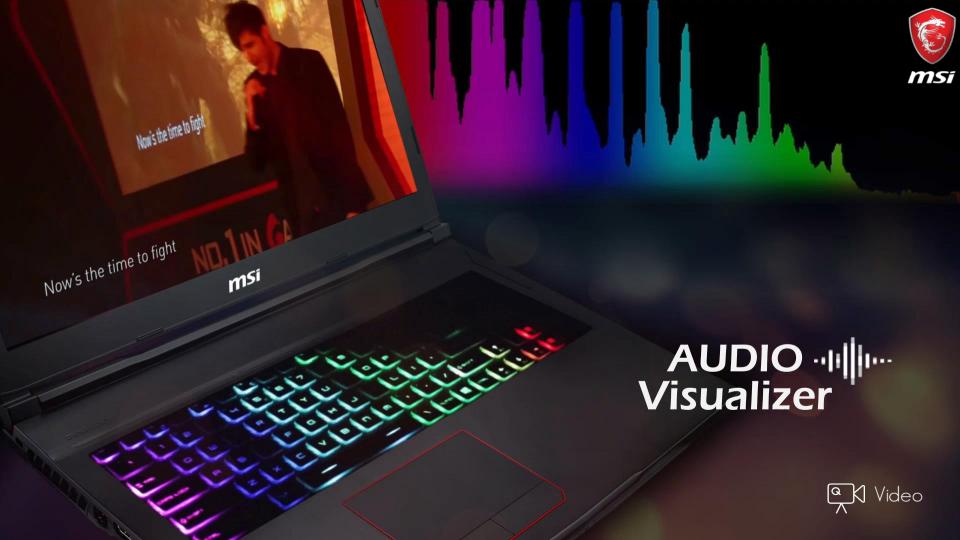

# AUDIO

The speakers set oriented design occupied 1/4 of the interior space for world's best sound experience

#### Realistic Sound & Immersive Effects

40% enhancement to the sound volume, quality and detail, feel every engine sound waves roaring past with upgraded giant speakers and world-class Dynaudio sound system.