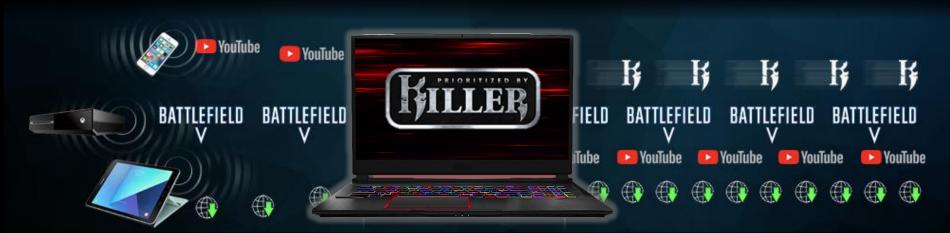

#### Killer Doubleshot Pro - Protecting Your Ping

Stop losing games to lag with Killer DoubleShot Pro. Protect and prioritize networking traffic while preventing lag spikes to always game at your best. Gamers can easily manage bandwidth for each application with the user-friendly Killer Control Center.