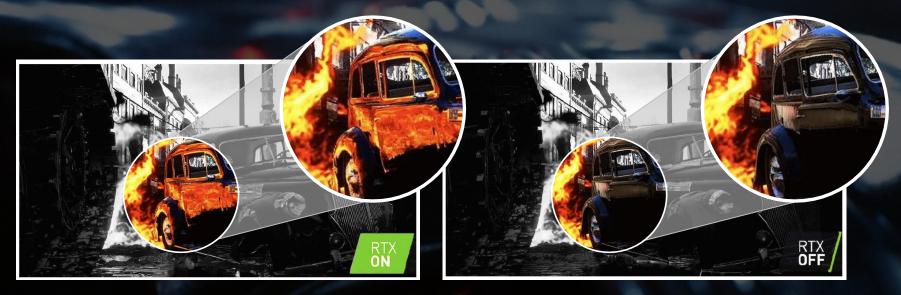

### TRANSCENDENT GAMING EXPERIENCE EVER

RTX / It's A Great Improvement for Frame Per Second Experience

NOT ONLY PERFORMANCE
TRANSCENDENT GAMING EXPERIENCE EVER

Real-Time RAY TRACING Al Enhanced Graphic DLSS

# REAL-TIME RAY TRACING IN GAMES

Ray tracing is the definitive solution for lifelike lighting, reflections, and shadows, offering a level of realism far beyond what's possible using traditional rendering techniques. NVIDIA Turin is the first GPU capable of real-time ray tracing.