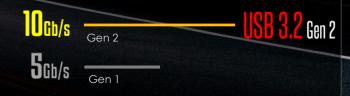

#### SuperSpeed USB 10Gbps The Fastest USB Ever.

Transfer your favorite games, music and movies over USB faster than ever. MSI offers a wide variety of options to connect your USB 3.2 Gen 2 devices, delivering lightning-fast transfer speeds up to 10Gb/s!