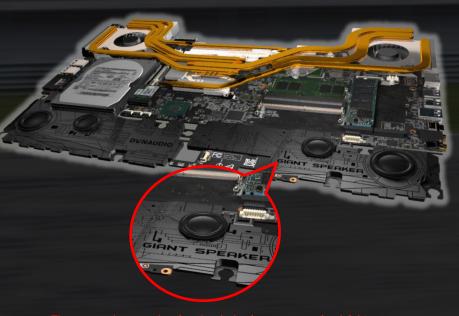

# AUDIO

The speakers set oriented design occupied 1/4 of the interior space for world's best sound experience

#### Realistic Sound & Immersive Effects

40% enhancement to the sound volume, quality and detail, feel every engine sound waves roaring past with upgraded giant speakers and world-class Dynaudio sound system.