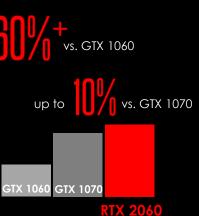

45%

Higher benchmark score (Time Spy)

45<sup>0</sup>/<sub>1</sub>+

Higher FPS experience

TRANSCENDENT GAMING EXPERIENCE EVER

New Turing Structure Promotes Performance To The Next Level

**3DMARK TIME SPY BENCHMARK (DX12) GEFORCE RTX 2080** 145% RTX 2080 100% GTX 1080 **GEFORCE RTX 2070 & 2060** 145% **RTX 2070** 1104% **RTX 2060** 100% GTX 1070