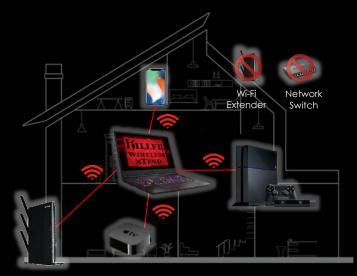

# Killer xTend Technology - Turns The Laptop Into Mesh Network Nodes

With Killer xTend you can avoid the expense and complexity of using a network switch and Wi-Fi extender. And create the Wi-Fi mesh network to ensure the connected devices link to the most stable source. (no need to change the other SSID/password)

#### Killer xTend Technology - Turns The Laptop Into Mesh Network Nodes

Killer xTend also keeps your important gaming and video traffic prioritized above other network traffic from connected devices. The Killer xTend Enabled laptop is always the 1st priority to ensure the necessary bandwidth and great entertainment experience, especially for the game you're playing.

Note: The other devices are prioritized as the 4th layer (the same as web surfing on xTend Enabled laptop) by the Killer Network Manager.