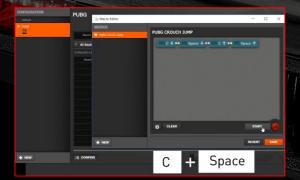

# **ENGINE 3** SERVES AS YOUR FIREARM

With SSE3, you get to suit up your weapon with a cool look by lightening it up with multiple backlit colors, transform your keyboard into a high technology firearm by setting up several keys into one key command and cloud syncing all SteelSeries gears together.