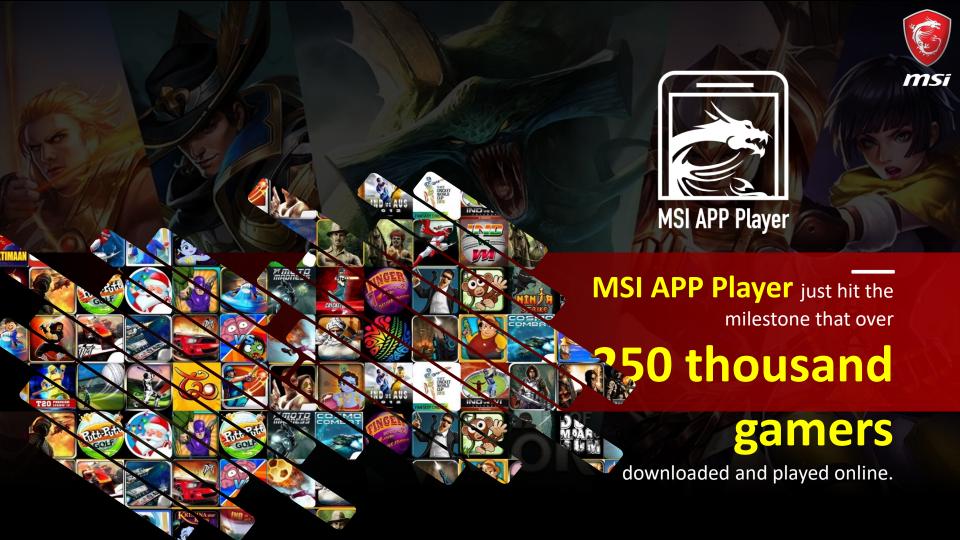

### SEAMLESS GAMING EXPERIENCE BETWEEN MOBILE AND PC

MSI GE75 Gets Ready for Game Apps.

Multiple games at once

Mobile game on your laptop/PC via keyboard and mouse

Play at full capacity

Game uninterrupted

### MSI APP Player: MSI's Exclusive Weapon

Developed under an exclusive partnership with BlueStacks, the MSI APP Player brings seamless gaming experience between mobigames and PC platform, and leverages customized features as specific keyboard lighting and better graphics with multi-task works.