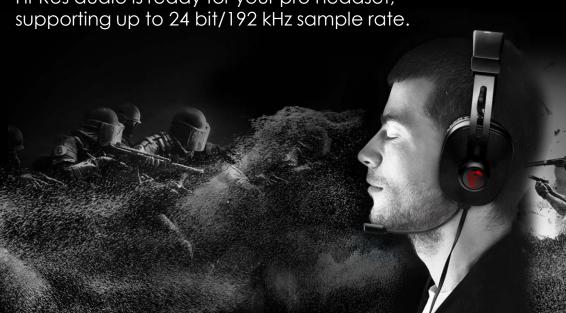

#### High Resolution Audio Ready - Hear Every Detail

Enjoy your games and music with the worldclass Dynaudio sound system.

Hi-Res audio is ready for your pro headset,

24KHz/8bit MP3 AUDIO

44KHz / 16bit **CD AUDIO** 

**HI-RES AUDIO** 