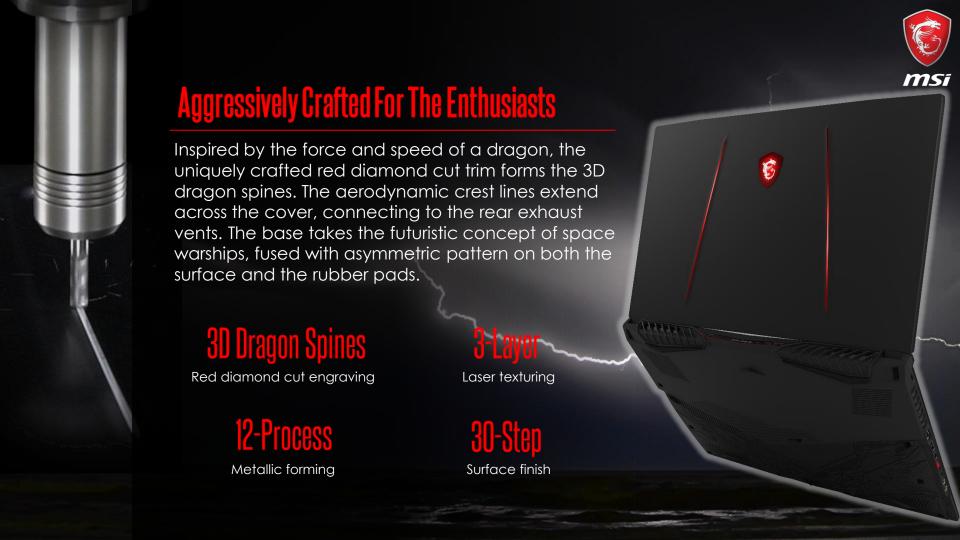

#### Reveal The Mysterious Power of Dragon Spines

The design is based on the outer covering with two muscular lines and matches the bloody diamond cut ridge, 3D Dragon Spines, which modeling all the way from the top surface to the four-side air-outlet.

3D dragon spines with red dramond-cutting gives a crucial touch on the classic design.

#### 4E75 Raider

The dashing dragon spines stretch to the exhaust vents on the back, which accentuate the powerful thermal dissipation brought by Cooler Boost 5 (plus).