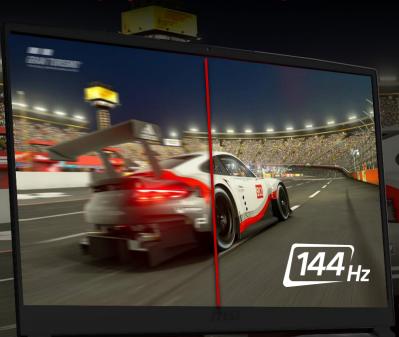

### 144Hz Display with 3ms Response Time

#### 144Hz / 3ms IPS-Level Display

The 17.3-inch display features IPS-level wide-view technology, with support for a 144Hz refresh rate/3ms response time and thin bezel design. As a result, you get all the attractive things in one display.

144Hz

3ms

**IPS** 

Refresh rate

Response time

Level display