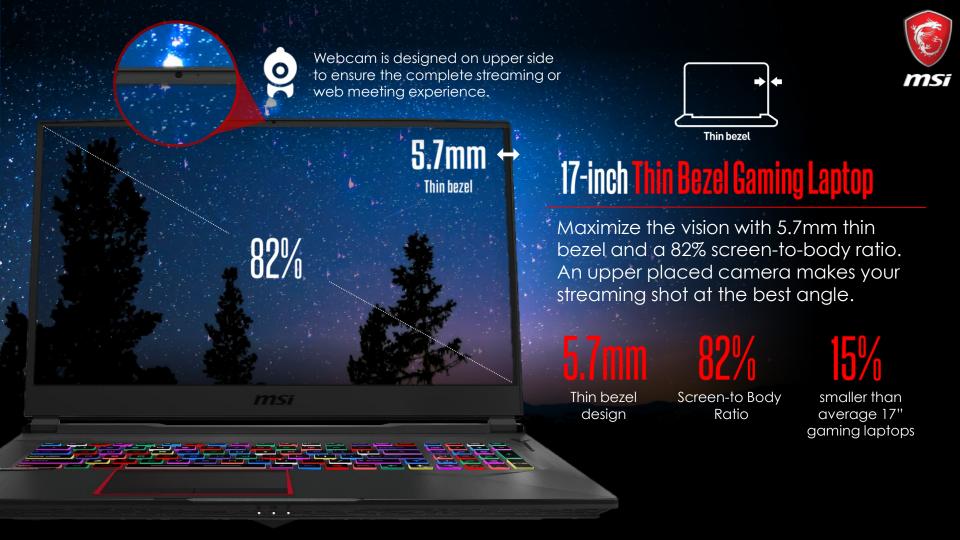

**5.7mm** Thin Bezel Display

With 82% Screen-to-body Ratio

Killer xTend Networking

WiFi Extender & Powerful Network Prioritization

Dragon Center with Gaming mode & App Player

Offer gamers the most complete software solutions