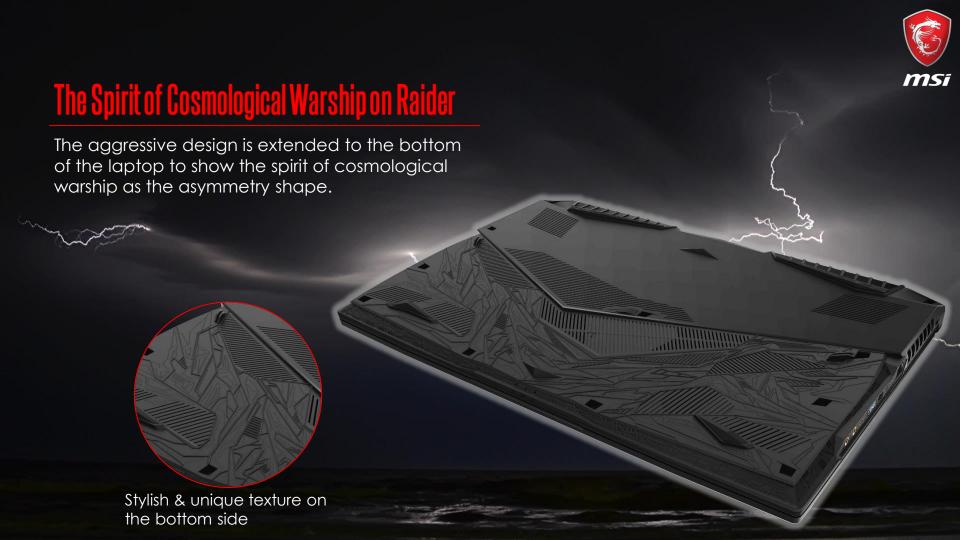

#### Reveal The Mysterious Power of Dragon Spines

The design is based on the outer covering with two muscular lines and matches the bloody diamond cut ridge, 3D Dragon Spines, which modeling all the way from the top surface to the four-side air-outlet.

3D dragon spines with red dramond-cutting gives a crucial touch on the classic design.

#### 4E75 Raider

The dashing dragon spines stretch to the exhaust vents on the back, which accentuate the powerful thermal dissipation brought by Cooler Boost 5 (plus).