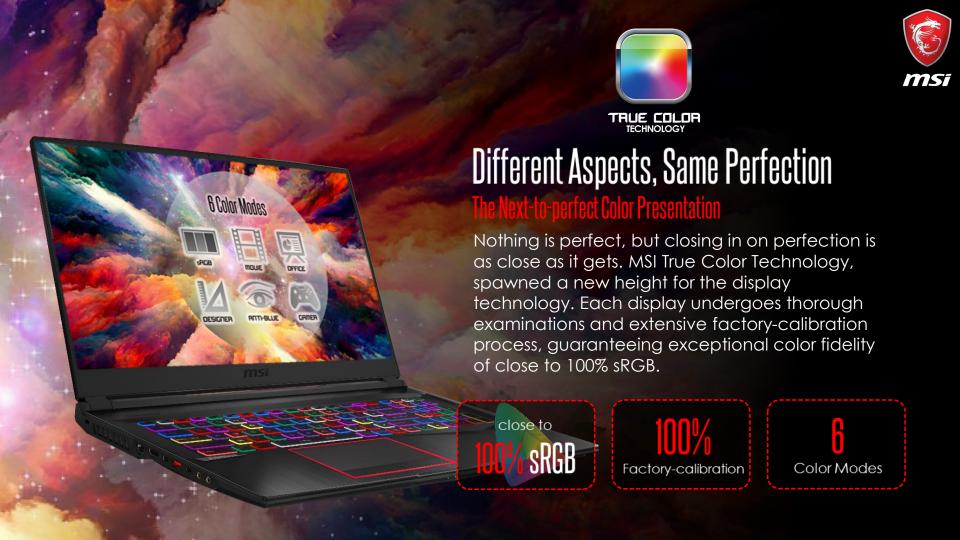

### How GE75 Is Sophisticated among All The Top Gaming Laptops

GTX 1080 428 x 305 x 25.4mm / 3.2kg

18%

lighter than

Axrxs X7 DT

210/ smaller than

Axrxs X7 DT

4E75 Raider

#### **GE75 SPECIFICATIONS**

| ULI U UI LUII IUI  | MITORIO                                                                                                                                            |    |
|--------------------|----------------------------------------------------------------------------------------------------------------------------------------------------|----|
| Processor          | 9 <sup>th</sup> Gen Intel® Core™ i7-9750H processor/ HM370                                                                                         | ms |
| Display            | 17.3" FHD 144HZ IPS-level thin bezel (close to 100% sRGB) 17.3" FHD 60HZ IPS-level thin bezel (close to 100% sRGB)                                 |    |
| Graphics           | NVIDIA® GeForce RTX™ 2080 (GDDR6/8GB)<br>NVIDIA® GeForce RTX™ 2070 (GDDR6/8GB)<br>NVIDIA® GeForce RTX™ 2060 (GDDR6/6GB)                            |    |
| Memory             | DDR4-2666, 2 Slot, Max 64GB                                                                                                                        |    |
| Storage            | 1x M.2 SSD Combo (NVMe PCIe Gen3 / SATA)<br>1x M.2 SSD (NVMe PCIe Gen3 ), 1x 2.5" SATA HDD                                                         |    |
| Webcam             | HD type (30fps@720p)                                                                                                                               |    |
| Keyboard           | Per-key RGB Backlit Keyboard                                                                                                                       |    |
| WLAN               | 802.11ac(2x2) + Bluetooth 5 (Intel 9560/QCA Killer1550i)                                                                                           |    |
| Audio              | 3Wx2 Speakers/ 3Wx2 Woofer,<br>1x Mic-in, 1x Headphone-out (HiFi / SPDIF)                                                                          |    |
| I/O port           | 1x Type-C USB3.2 Gen2, 2x Type-A USB3.2 Gen1<br>1x Type-A USB3.2 Gen2, 1x RJ45, 1x SD (XC/HC), 1x (4K@60Hz)<br>HDMI, 1x Mini-DisplayPort (4K@60Hz) |    |
| Battery/Adapter    | 6-Cell, 65Whr (RTX 2080), 51Whr (RTX 2070/2060 )<br>280W(RTX 2080/2070), 180W(RTX 2060)                                                            |    |
| Dimension / Weight | 397 x 268.5 x 27.5mm , 2.66kg(RTX 2080) / 2.64kg(RTX 2070/2060 )                                                                                   |    |