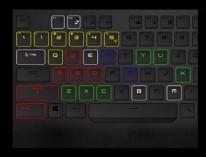

# CONTROL

CAPS LOCK

4 SHIFT

World's first Per-Key RGB laptop with gaming keyboard by SteelSeries. Shining is just the new must. Through Per-Key illumination of the keyboard, you may receive real time game stats like ammo levels, health levels, tool durability, and take immediate actions, gaining full control of gameplays.

# **ENGINE 3** SERVES AS YOUR FIREARM

With SSE3, you get to suit up your weapon with a cool look by lightening it up with multiple backlit colors, transform your keyboard into a high technology firearm by setting up several keys into one key command and cloud syncing all SteelSeries gears together.

#### One-click to Real time Launch Keyboard RGB Effects

The Raider comes with Per-Key RGB customization giving you ultimate control over keyboard illumination. Just one-click the SSE button, gamers can immediately switch RGB keyboard light effect from different atmosphere modes.